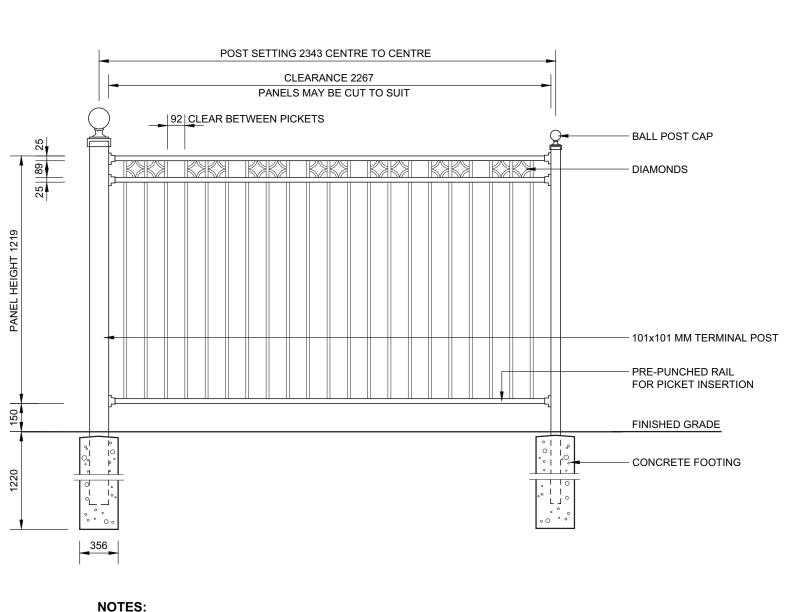

# SPECIFICATIONS:

**POSTS, RAILS, & PICKETS:** EXTRUDED MARINE ALUMINUM, CHROMATE CONVERSION COATING, E-COAT PRIOR TO ELECTROSTATICALLY APPLIED, THERMALLY BONDED POLYESTER POWDER COATING MINIMUM FILM THICKNESS 2.5 MILS

### POSTS:

51MM x 51MM (2"x2"), .125 WALL 101MM x 101MM (4"x4"), .188 WALL (AT SIDEWALKS ONLY)

### POST CAP" PYRAMID

FTRAIMD

# **POST CENTRES:** 2343 (92 1/4") FOR 4" TO 2" POSTS

**POST CENTRES:** 2318 (91 1/4") FOR 2" TO 2" POSTS

**RAILS:** 25MM x 25MM (1" x 1"), .180 WALL

## **PICKETS:** 16MM x 16MM (5/8" x 5/8"), .080 WALL

STANDARD PANEL WIDTH: 2261MM (89")

## PANEL HEIGHT: 1219MM (48") (HEIGHTS UP TO 1829 72" HIGH AVAILABLE)

FITTINGS: CAST WALL MOUNT BRACKET COMPLETE WITH SET SCREW

**WELDS:** ALUMINUM

# COLOUR:

SEMI-GLOSS BLACK

WARRANTY: 5 YEAR MAINTENANCE FREE

1. ORNAMENTAL ALUMINUM FENCE BY IRON EAGLE INDUSTRIES INC. OR APPROVED EQUIVALENT.

2. ALL MEASUREMENTS ARE IN MILLIMETRES UNLESS STATED OTHERWISE.